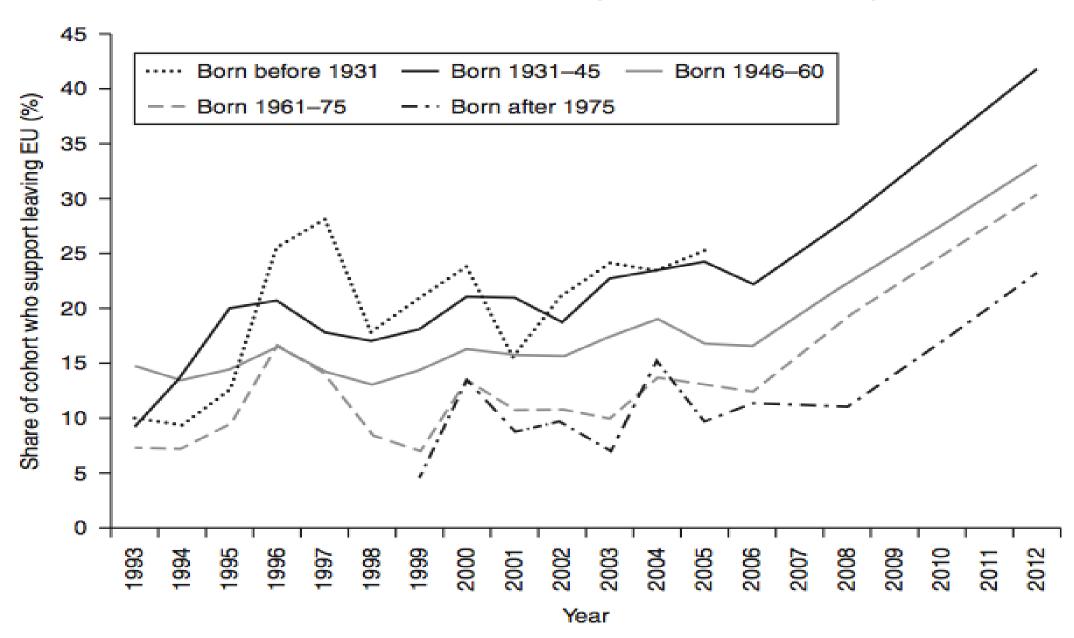

# Japan Economic Foundation (JEF) Special Symposium Prospects of Increasing Geopolitical Risks and Its Solutions

**Brexit: Causes and Consequences** 

July 11 2017

Professor Matthew Goodwin @GoodwinMJ

#### Decline of the British Working Class, 1964-2012



Source: BES 1964-83; BSA 1984-12; class measured using Goldthorpe—Heath 5-category class schema

#### Rise of the Educated Middle Class, 1964-2012



Source: British Election Studies 1964-1983; British Social Attitudes 1984-2012

### This divide was a long time coming...



### ..and is being compounded by education



SOURCE: GOODWIN & FORD 2014 (BSA DATA)

The divide on immigration: Immigration as main problem facing Britain, 2004-2013



Source: British Election Study Continuous Monitoring Survey 2004-13

## And in how we think about our politics: "People Like Me Have No Say in Government" 1986-2012



Source: British Social Attitudes 1986-2012





421 of 574 seats in Eng & Wales voted to Leave, as did nearly 70% Lab seats, while 479 MPs backed Remain

The state of the control of the cont Printed. power rightsruit yote far law get borders trage future run way 1200kg on the population account of the population of the names appears and the control of the menty power rightsnie trady-restor aspectant servers further the state of the party of the p mores, so