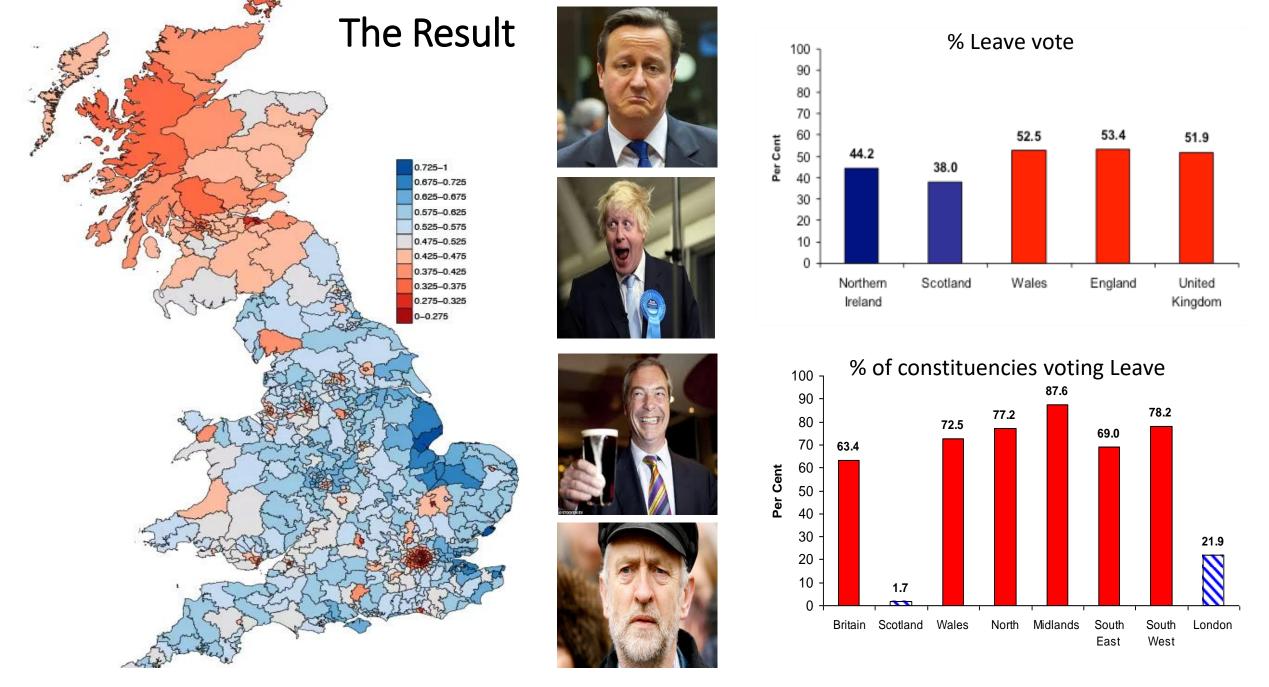

## And in how we think about our politics: "People Like Me Have No Say in Government" 1986-2012

Source: British Social Attitudes 1986-2012

421 of 574 seats in Eng & Wales voted to Leave, as did nearly 70% Lab seats, while 479 MPs backed Remain