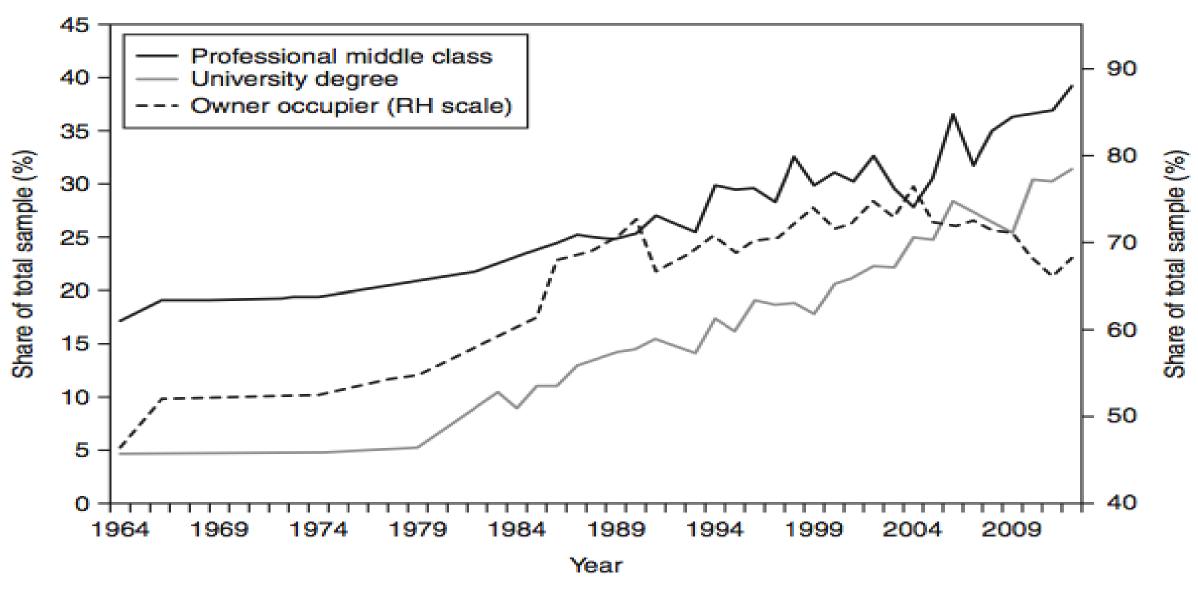

#### Rise of the Educated Middle Class, 1964-2012

Source: British Election Studies 1964-1983; British Social Attitudes 1984-2012