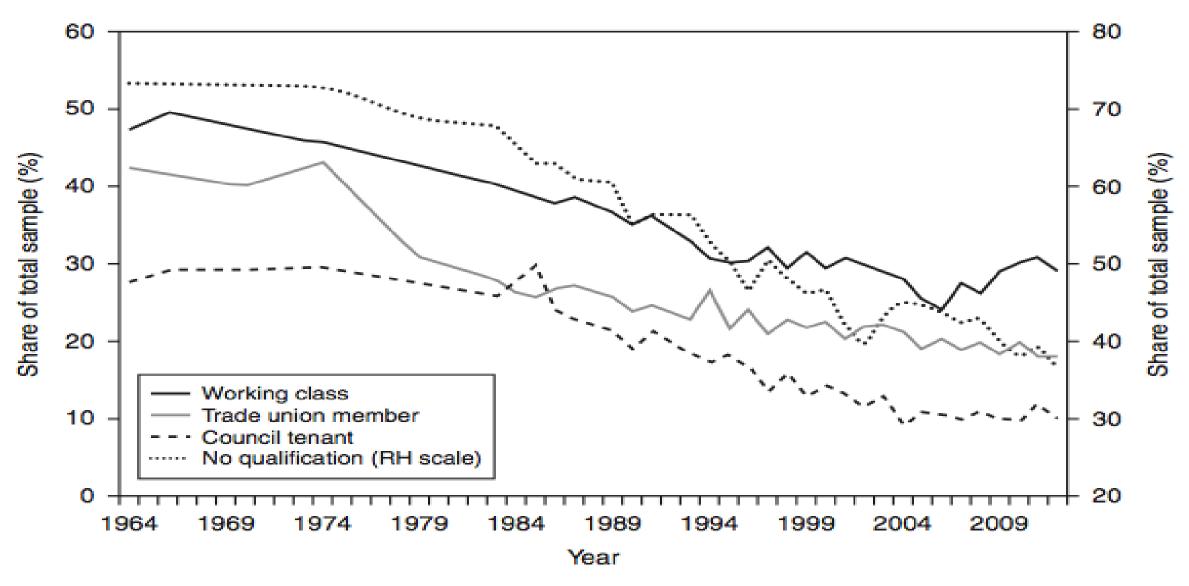

#### Decline of the British Working Class, 1964-2012

Source: BES 1964-83; BSA 1984-12; class measured using Goldthorpe—Heath 5-category class schema