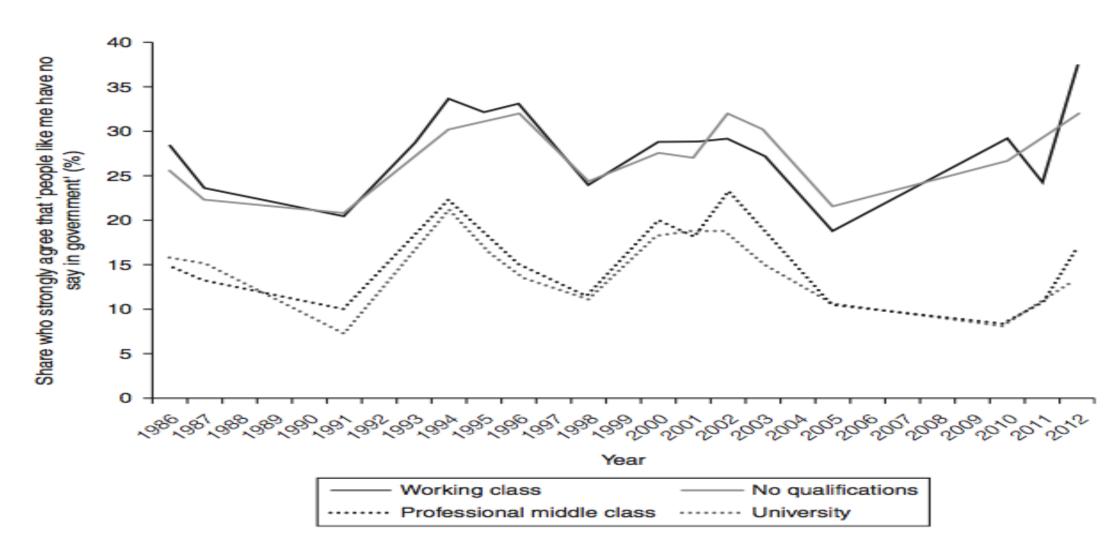

## And in how we think about our politics: "People Like Me Have No Say in Government" 1986-2012

Source: British Social Attitudes 1986-2012

421 of 574 seats in Eng & Wales voted to Leave, as did nearly 70% Lab seats, while 479 MPs backed Remain