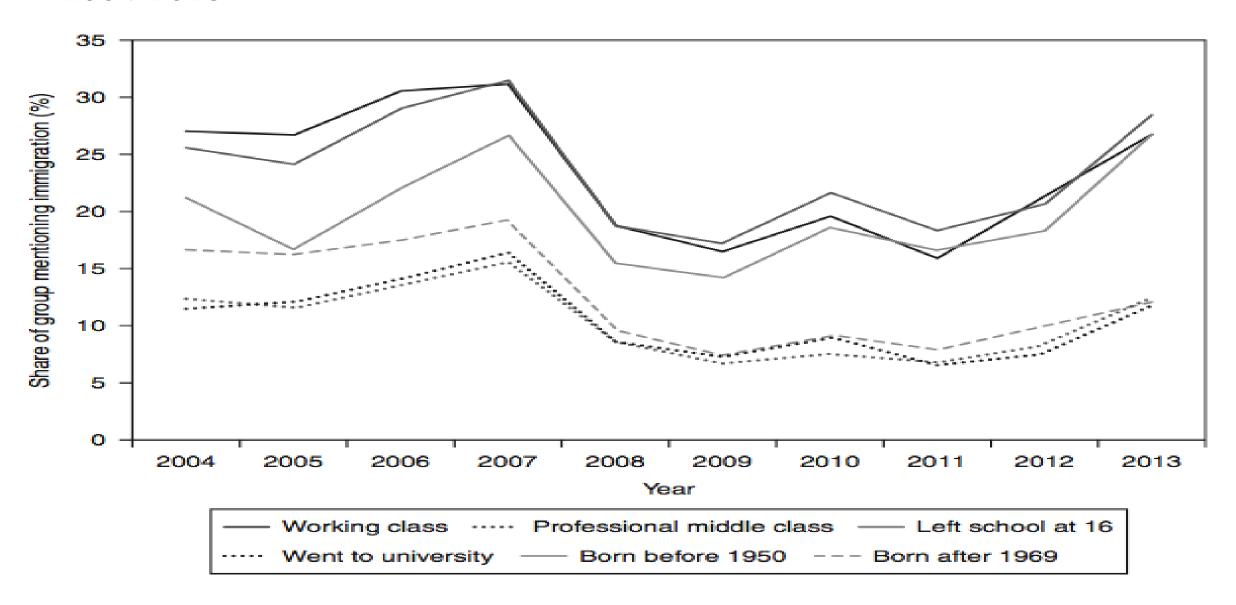

### ..and is being compounded by education

SOURCE: GOODWIN & FORD 2014 (BSA DATA)

The divide on immigration: Immigration as main problem facing Britain, 2004-2013

Source: British Election Study Continuous Monitoring Survey 2004-13