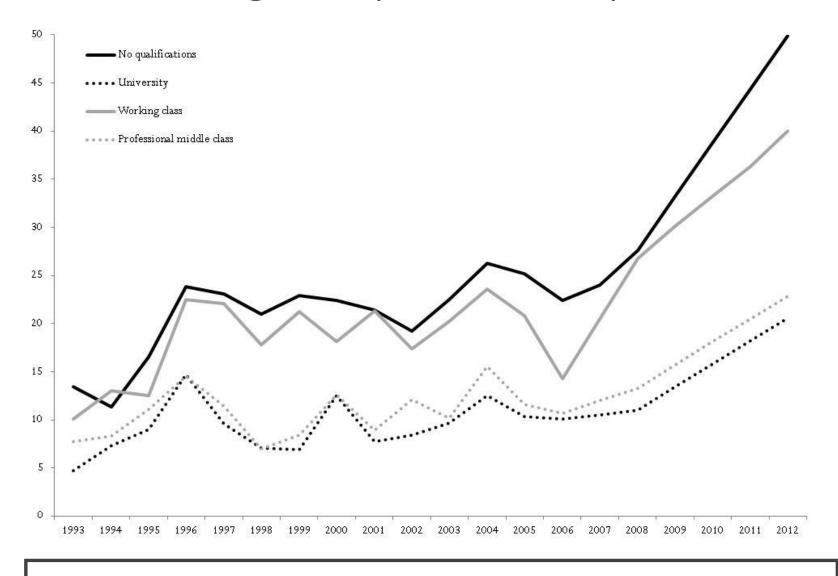

# Japan Economic Foundation (JEF) Special Symposium Prospects of Increasing Geopolitical Risks and Its Solutions

**Brexit: Causes and Consequences** 

July 11 2017

Professor Matthew Goodwin @GoodwinMJ

#### Decline of the British Working Class, 1964-2012



Source: BES 1964-83; BSA 1984-12; class measured using Goldthorpe—Heath 5-category class schema

#### Rise of the Educated Middle Class, 1964-2012



Source: British Election Studies 1964-1983; British Social Attitudes 1984-2012

### This divide was a long time coming...



### ..and is being compounded by education



SOURCE: GOODWIN & FORD 2014 (BSA DATA)

The divide on immigration: Immigration as main problem facing Britain, 2004-2013



Source: British Election Study Continuous Monitoring Survey 2004-13

## And in how we think about our politics: "People Like Me Have No Say in Government" 1986-2012



Source: British Social Attitudes 1986-2012





421 of 574 seats in Eng & Wales voted to Leave, as did nearly 70% Lab seats, while 479 MPs backed Remain

The state of the control of the cont Printed. power rightsruit yote far law get borders trage future run way 1200kg on the population account of the population of the names appears and the control of the menty power rightsnie trady-restor aspectant servers further the state of the party of the p mores, south State School and supplement of the column